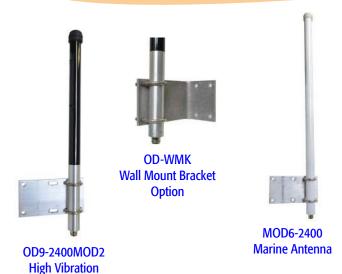

These antennas are extreme environment versions of our popular OD Series Antennas.

The MOD Series are special Marine/Sea Water resistant antennas with external metal fittings specially protected for the typical sea or harbor environment. The mount assembly and the base of the antenna are powder coated, with other mounting hardware being stainless steel.

For very high vibration environments (mining, quarry and oil field construction) the OD-MOD2 series provides a viable solution for a wide area network.

The feed assembly is made of machined aluminum compnents and is irridited for weather protection.

## Omni-directional, High Vibration & Marine, 2.4 GHz

- Uniform omni-directional coverage
- Marine versions provide powder coat finish with stainless steel hardware
- High vibration models have conformal foam dampening for heavy mining & construction

| Model #                       | Frequency               | Gain      |  |
|-------------------------------|-------------------------|-----------|--|
| High Vibration Products       |                         |           |  |
| OD3-2400MOD2-BLK              | 2400-2485               | 3 dBi     |  |
| OD6-2400MOD2-BLK              | 2400-2485               | 6 dBi     |  |
| OD9-2400MOD2-BLK              | 2400-2485               | 9 dBi     |  |
| OD5-2400/5500MOD2-BLK         | 2400-2485               | 5 dBi     |  |
|                               | & 5150-5925             |           |  |
| <u>Marine</u>                 |                         |           |  |
| MOD3-2400-WHT                 | 2400-2485               | 3 dBi     |  |
| MOD6-2400-WHT                 | 2400-2485               | 6 dBi     |  |
| MOD9-2400-WHT                 | 2400-2485               | 9 dBi     |  |
| MOD12-2400-WHT                | 2400-2485               | 12 dBi    |  |
|                               |                         |           |  |
| Color options available for t | <u>he OD-MOD2 serie</u> | <u>es</u> |  |
| WHT-White or BLK-Black        |                         |           |  |
|                               |                         |           |  |
| OD-WMK Wall Mount Bracket     |                         |           |  |
|                               |                         |           |  |